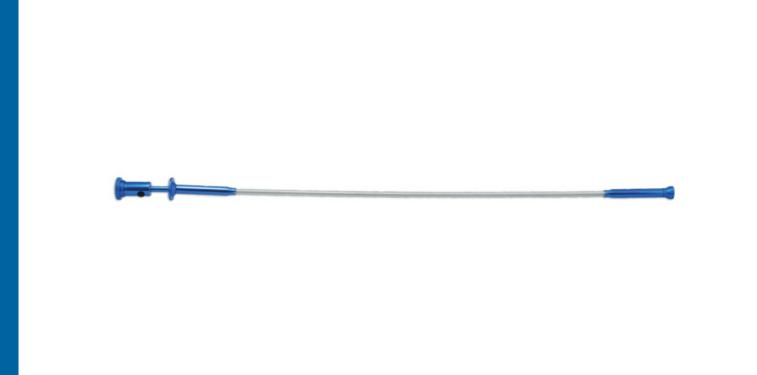

## Magnetic Pick Up Tool with Claw & LED Light - 610mm

A 610mm flexible magnetic pick-up tool for retrieving parts from difficult to reach areas, with the added features of a traditional spring-loaded four prong claw grabber for non-ferrous material and an on/off LED light to illuminate dark confined spaces.

## **Additional Information**

- 3-in-1 function with magnetic head, a trigger operated 4 claw grabber & on/off LED light.
- Total length: 610mm; Head diameter: 15mm. Magnet holds up to 0.9kg.
- Features a flexible shaft, that will bend around obstacles and return to its original straight form. •
- Perfect to retrieve small parts from tight spaces where your hand can not fit, for example engines, engine bays, under and between seats, inner wheel arches, etc. Ideal for numerous home and office uses including; sink holes, behind heavy furniture.