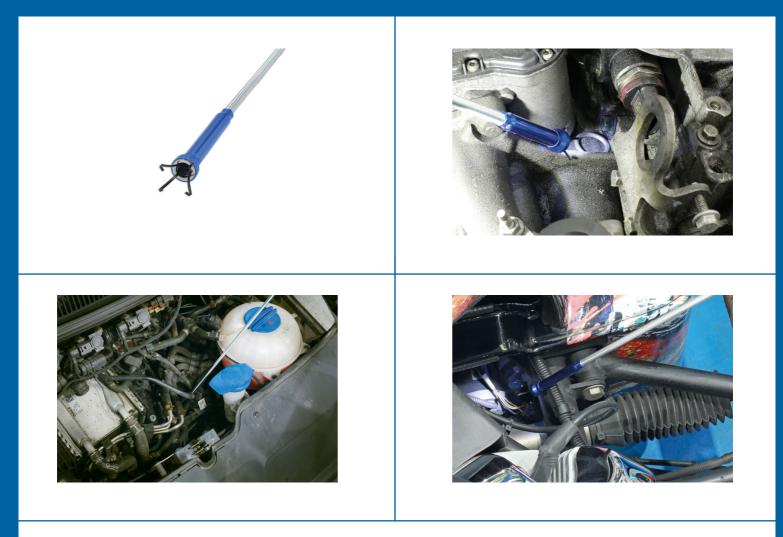

## Magnetic Pick Up Tool with Claw & LED Light - 610mm

A 610mm flexible magnetic pick-up tool for retrieving parts from difficult to reach areas, with the added features of a traditional spring-loaded four prong claw grabber for non-ferrous material and an on/off LED light to illuminate dark confined spaces.

## **Additional Information**

- 3-in-1 function with magnetic head, a trigger operated 4 claw grabber & on/off LED light.
- Total length: 610mm; Head diameter: 15mm. Magnet holds up to 0.9kg.
- Features a flexible shaft, that will bend around obstacles and return to its original straight form. •
- Perfect to retrieve small parts from tight spaces where your hand can not fit, for example engines, engine bays, under and between seats, inner wheel arches, etc. Ideal for numerous home and office uses including; sink holes, behind heavy furniture.